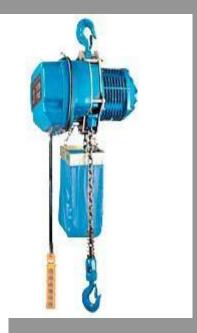

## THAC is your best choice

Taiwan Hoist and Crane Co., Ltd engages in the business of lifting equipment including E.O.T Overhead Crane, Gantry Crane, Open Winch, Electric Wire Rope Hoist, Electric Chain Hoist, End Carriage, Safety Conductor System and related accessories

THAC Electric Chain Hoist packed with the latest technology, quality components, and superior design characteristic, for Heavy- Duty industrial applications and workplace requirements.

We offers a number of features as standard that are in compliance with codes and regulations for specific applications

## THAC outstanding features

Advanced magnetic cone break provides accurate and reliable stopping, even in the event of a total power loss

High quality design provides quite and smooth guiding of the load chain

Squirrel cage parallel rotor motor designed for heavy duty hoist

High performance, high precision, sprocket collocated with chain guide let load chain motion quiet and smooth

Grade 80 super alloy load chain is precisely calibrated and heat treated for long life

Frame and control enclosure are 1p55 weather protected from access of dust and water