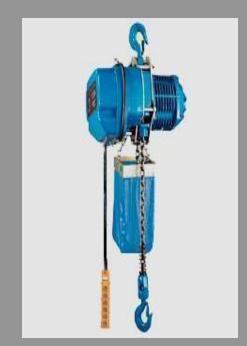

## THAC is your best choice

Taiwan Hoist and Crane Co., Ltd engages in the business of lifting equipment including E.O.T Overhead Crane, Gantry Crane, Open Winch, Electric Wire Rope Hoist, Electric Chain Hoist, End Carriage, Safety Conductor System and related accessories

THAC Electric Chain Hoist packed with the latest technology, quality components, and superior design characteristic, for Heavy- Duty industrial applications and workplace requirements.

We offers a number of features as standard that are in compliance with codes and regulations for specific applications

## THAC outstanding features

Advanced magnetic cone break provides accurate and reliable stopping, even in the event of a total power loss

High quality design provides quite and smooth guiding of the load chain

Squirrel cage parallel rotor motor designed for heavy duty hoist

High performance, high precision, sprocket collocated with chain guide let load chain motion quiet and smooth

Grade 80 super alloy load chain is precisely calibrated and heat treated for long life

Frame and control enclosure are 1p55 weather protected from access of dust and water