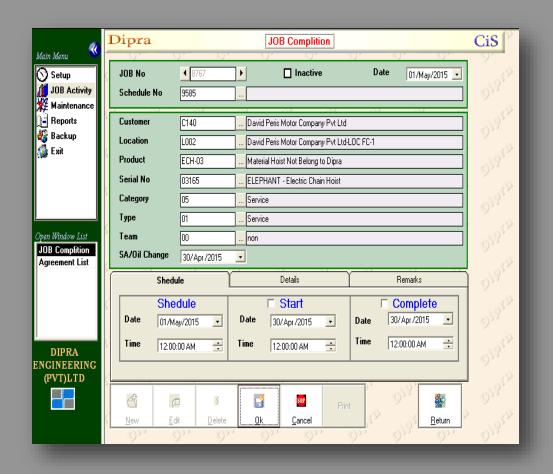

## What we service for you

We have state of art Maintenance management systems with full data to obtain customer history within few seconds.

As a company, we are committed to provided with utmost dignity the quality products, good service and to ensure customer satisfaction

Customer satisfaction is another main intension that we service for the customers

We keep Work Order Applications as well as Break Down Applications to take immediate actions

Give one year warranty and 3 free services also handing over the project with a free training and safety passes and inspection under labor law.

Recording units of a sold product in order to keep required data of the project before invoicing

After entering the data into the system we output the data for services and service teams

Periodical services can be obtained through this system easily line up by location, capacity, customer vise or any other information

#### **Maintenance Management System**