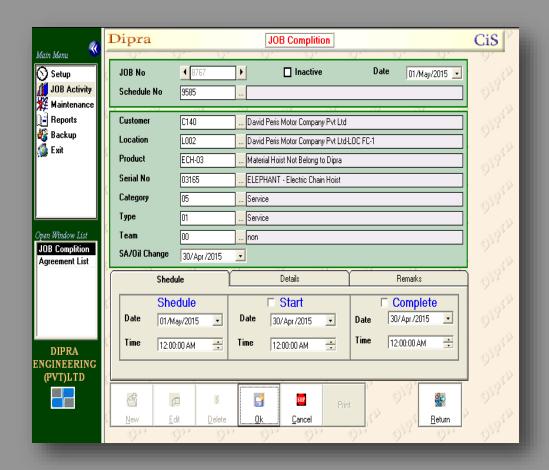

**Maintenance Management System** 

Recording units of a sold product in order to keep required data of the project before invoicing

After entering the data into the system we output the data for services and service teams when it is needed

Periodical services can be obtained through this system easily line up by location, capacity, customer vise or any other information