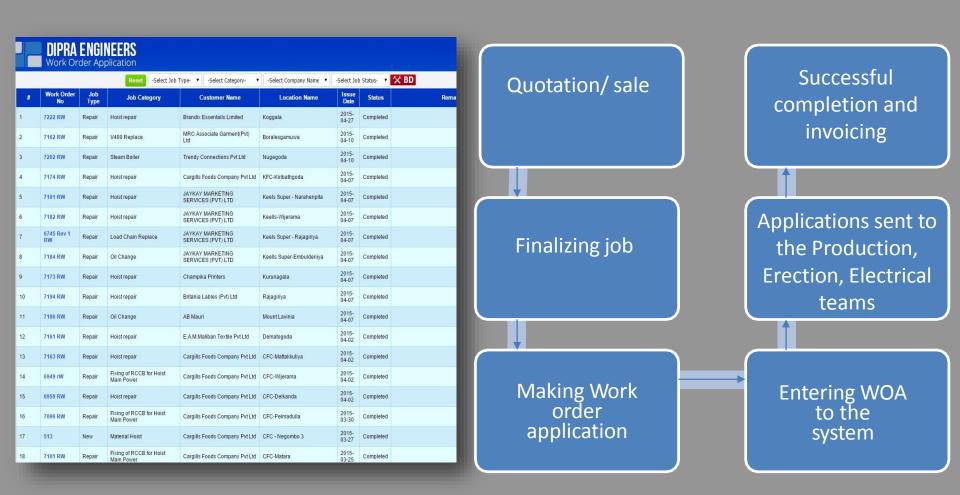

good service and to ensure customer satisfaction

Customer satisfaction is another main intension that we service for the customers

We keep Work Order Applications as well as Break Down Applications to take immediate actions

Give one year warranty and 3 free services also handing over the project with a free training and safety passes and inspection under labor law.



**Maintenance Management System** 

Recording units of a sold product in order to keep required data of the project before invoicing

After entering the data into the system we output the data for services and service teams when it is needed

Periodical services can be obtained through this system easily line up by location, capacity, customer vise or any other information

#### **Process of the Work Order Application**



**Work Order Application** 

#### **Customer Satisfaction Survey**

| 100       |                                   | year truste             | STATE OF THE PERSON     |                               |              |                  | 1 12014.            |                      |        |
|-----------|-----------------------------------|-------------------------|-------------------------|-------------------------------|--------------|------------------|---------------------|----------------------|--------|
| or Mada   | SET I                             |                         | CUS                     | TOMER SAT                     | SFACTION     | SURVEY           |                     |                      |        |
|           | e best service, w                 | e sincerely no